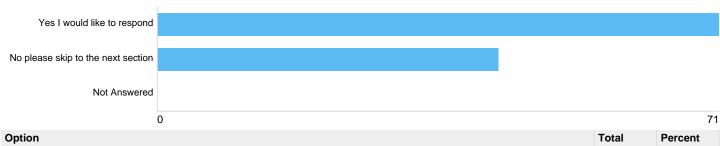

## Question 14: Would you like to respond?

## EMQ Response Rate

| Option                             | Total | Percent |
|------------------------------------|-------|---------|
| Yes I would like to respond        | 71    | 62.28%  |
| No please skip to the next section | 43    | 37.72%  |
| Not Answered                       | 0     | 0.00%   |