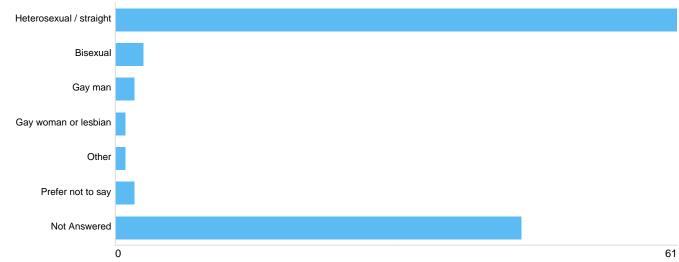

#### Sexuality

| Option                  | Total | Percent |
|-------------------------|-------|---------|
| Heterosexual / straight | 61    | 53.51%  |
| Bisexual                | 3     | 2.63%   |
| Gay man                 | 2     | 1.75%   |
| Gay woman or lesbian    | 1     | 0.88%   |
| Other                   | 1     | 0.88%   |
| Prefer not to say       | 2     | 1.75%   |
| Not Answered            | 44    | 38.60%  |