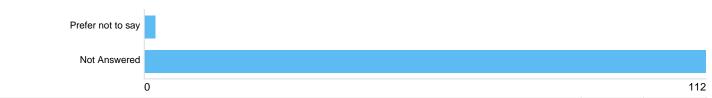

#### Ethnicity

| Option            | Total | Percent |
|-------------------|-------|---------|
| Prefer not to say | 2     | 1.75%   |
| Not Answered      | 112   | 98.25%  |