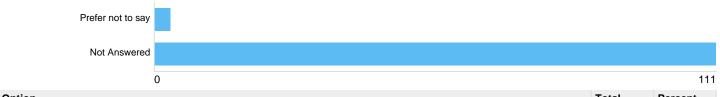

#### Age

| Option            | Total | Percent |
|-------------------|-------|---------|
| Prefer not to say | 3     | 2.63%   |
| Not Answered      | 111   | 97.37%  |