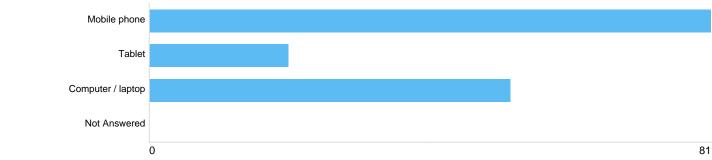

## Question 8: On what digital device did you access Select Move?

#### Access method

| Option            | Total | Percent |
|-------------------|-------|---------|
| Mobile phone      | 81    | 71.05%  |
| Tablet            | 20    | 17.54%  |
| Computer / laptop | 52    | 45.61%  |
| Not Answered      | 0     | 0.00%   |