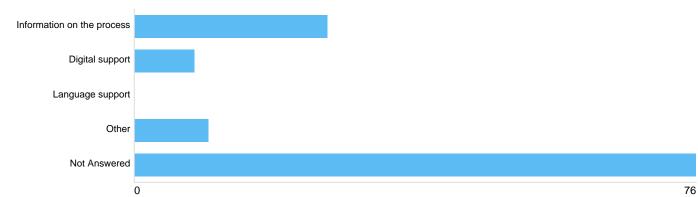

## Question 12: What type of assistance did you require?

## Support type

| Option                     | Total I | Percent |
|----------------------------|---------|---------|
| Information on the process | 26 2    | 22.81%  |
| Digital support            | 8 7     | 7.02%   |
| Language support           | 0 0     | 0.00%   |
| Other                      | 10 8    | 3.77%   |
| Not Answered               | 76      | 66.67%  |