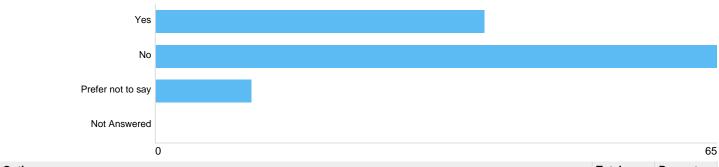

## Question 11: Did you require assistance when completing your housing application on SelectMove?

#### Assistance

| Option            | Total | Percent |
|-------------------|-------|---------|
| Yes               | 38    | 33.33%  |
| No                | 65    | 57.02%  |
| Prefer not to say | 11    | 9.65%   |
| Not Answered      | 0     | 0.00%   |