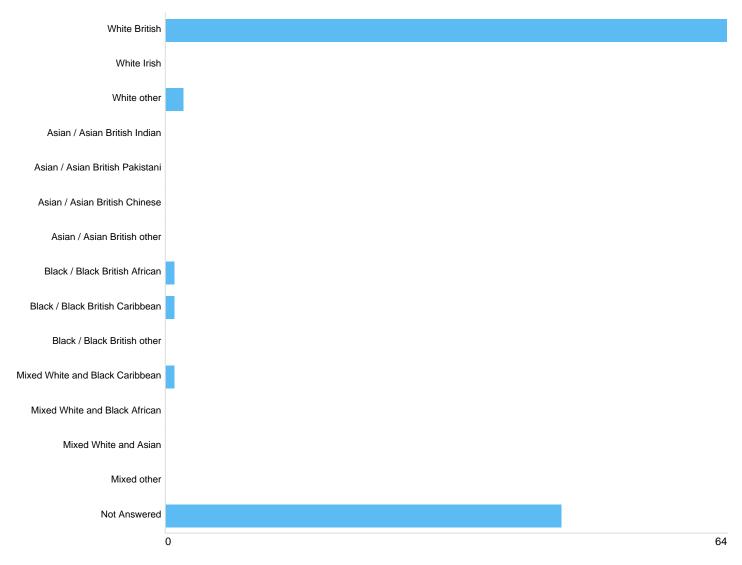

## Question 19: To which of these groups do you consider you belong?

Please select from the options provided below:

| Option                          | Total | Percent |
|---------------------------------|-------|---------|
| White British                   | 64    | 56.14%  |
| White Irish                     | 0     | 0.00%   |
| White other                     | 2     | 1.75%   |
| Asian / Asian British Indian    | 0     | 0.00%   |
| Asian / Asian British Pakistani | 0     | 0.00%   |
| Asian / Asian British Chinese   | 0     | 0.00%   |
| Asian / Asian British other     | 0     | 0.00%   |
| Black / Black British African   | 1     | 0.88%   |
| Black / Black British Caribbean | 1     | 0.88%   |
| Black / Black British other     | 0     | 0.00%   |
| Mixed White and Black Caribbean | 1     | 0.88%   |
| Mixed White and Black African   | 0     | 0.00%   |
| Mixed White and Asian           | 0     | 0.00%   |
| Mixed other                     | 0     | 0.00%   |
| Not Answered                    | 45    | 39.47%  |