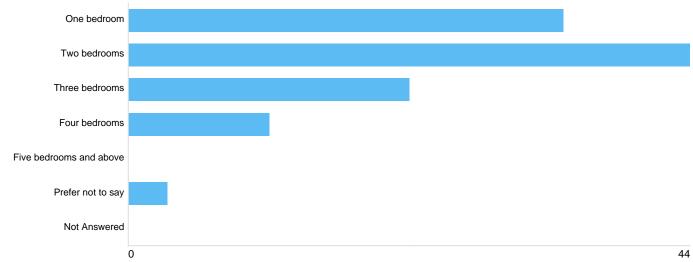

## Application according to property size need

| Option                  | Total | Percent |
|-------------------------|-------|---------|
| One bedroom             | 34    | 29.82%  |
| Two bedrooms            | 44    | 38.60%  |
| Three bedrooms          | 22    | 19.30%  |
| Four bedrooms           | 11    | 9.65%   |
| Five bedrooms and above | 0     | 0.00%   |
| Prefer not to say       | 3     | 2.63%   |
| Not Answered            | 0     | 0.00%   |