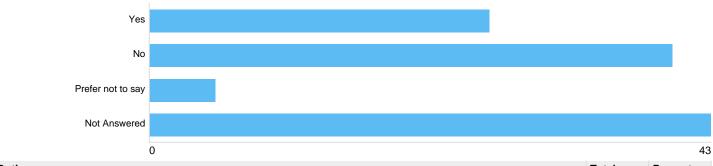

## EMQ Response Rate

| Option                             | Total | Percent |
|------------------------------------|-------|---------|
| Yes I would like to respond        | 71    | 62.28%  |
| No please skip to the next section | 43    | 37.72%  |
| Not Answered                       | 0     | 0.00%   |