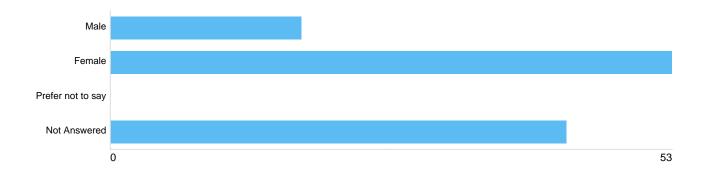

# Question 15: Which of the following best describes your gender?

#### Gender

| Option            | Total | Percent |
|-------------------|-------|---------|
| Male              | 18    | 15.79%  |
| Female            | 53    | 46.49%  |
| Prefer not to say | 0     | 0.00%   |
| Not Answered      | 43    | 37.72%  |