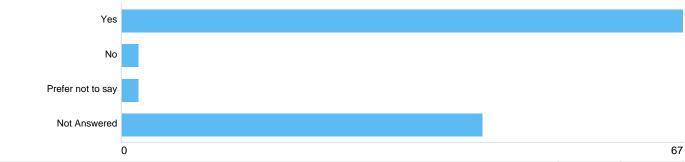

#### Question 16: Does your gender identity match your assigned sex at birth?

#### Gender reassignment

| Option            | Total | Percent |
|-------------------|-------|---------|
| Yes               | 67    | 58.77%  |
| No                | 2     | 1.75%   |
| Prefer not to say | 2     | 1.75%   |
| Not Answered      | 43    | 37.72%  |