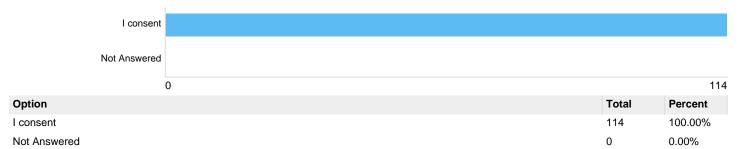

| 9   |
| Question 21: Do you consider yourself to be?                                                                                          | 10  |
| Sexuality                                                                                                                             | 10  |
| Question 22: Are you currently pregnant or have given birth in the last 26 weeks?                                                     | 10  |

| Pregnancy / Maternity           | 10 |
|---------------------------------|----|
| Question 23: Are you currently? | 11 |
| Relationship status             | 11 |

Question 1: Please read the privacy notice below and click 'I consent' to confirm that you give your consent to us using your data in line with the statement.

#### responseconsent



## Question 2: When did you first register on Select Move?

#### Registration date

There were 111 responses to this part of the question.

## Question 3: How long did it take you to get housed following your registration?

#### Time to get housed following registration



| Option                     | Total | Percent |
|----------------------------|-------|---------|
| One week to one month      | 11    | 9.65%   |
| Two months to three months | 14    | 12.28%  |
| Four months to five months | 4     | 3.51%   |
| Six months to one year     | 15    | 13.16%  |
| More than one year         | 37    | 32.46%  |
| Prefer not to say          | 33    | 28.95%  |
| Not Answered               | 0     | 0.00%   |

## Question 4: What size of property did you need when applying?

## Application a