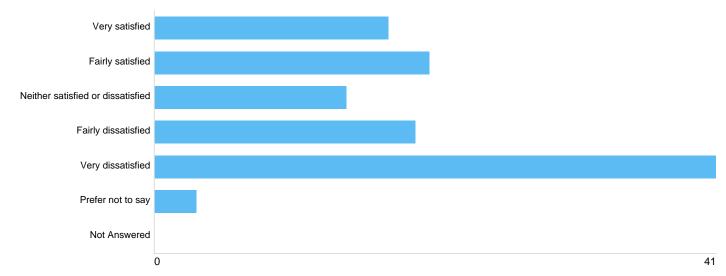

## Satisfaction with the service received

| Option                            | Total | Percent |
|-----------------------------------|-------|---------|
| Very satisfied                    | 17    | 14.91%  |
| Fairly satisfied                  | 20    | 17.54%  |
| Neither satisfied or dissatisfied | 14    | 12.28%  |
| Fairly dissatisfied               | 19    | 16.67%  |
| Very dissatisfied                 | 41    | 35.96%  |
| Prefer not to say                 | 3     | 2.63%   |
| Not Answered                      | 0     | 0.00%   |