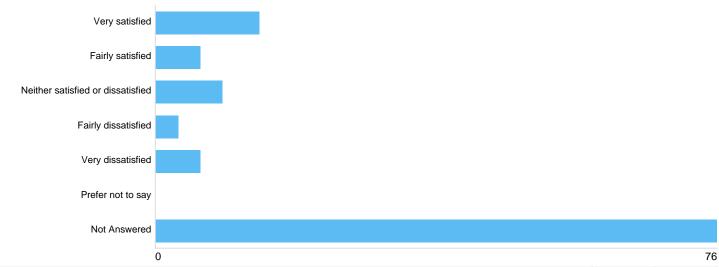

# Question 5: How satisfied were you with the Select Move process?

## Satisfaction with the service received

| Option                            | Total | Percent |
|-----------------------------------|-------|---------|
| Very satisfied                    | 17    | 14.91%  |
| Fairly satisfied                  | 20    | 17.54%  |
| Neither satisfied or dissatisfied | 14    | 12.28%  |
| Fairly dissatisfied               | 19    | 16.67%  |
| Very dissatisfied                 | 41    | 35.96%  |
| Prefer not to say                 | 3     | 2.63%   |
| Not Answered                      | 0     | 0.00%   |