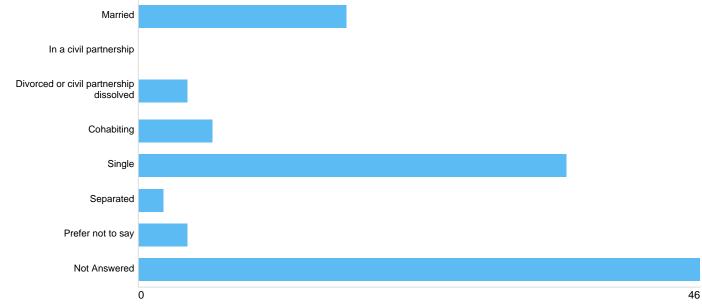

## Relationship status

| Option                                  | Total | Percent |
|-----------------------------------------|-------|---------|
| Married                                 | 17    | 14.91%  |
| In a civil partnership                  | 0     | 0.00%   |
| Divorced or civil partnership dissolved | 4     | 3.51%   |
| Cohabiting                              | 6     | 5.26%   |
| Single                                  | 35    | 30.70%  |
| Separated                               | 2     | 1.75%   |
| Prefer not to say                       | 4     | 3.51%   |
| Not Answered                            | 46    | 40.35%  |