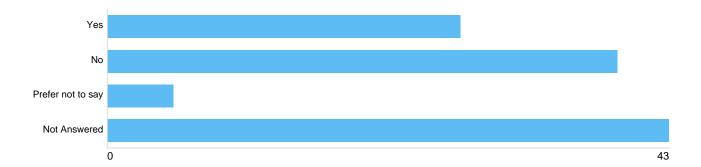

## EMQ Response Rate

| Option                             | Total | Percent |
|------------------------------------|-------|---------|
| Yes I would like to respond        | 71    | 62.28%  |
| No please skip to the next section | 43    | 37.72%  |
| Not Answered                       | 0     | 0.00%   |