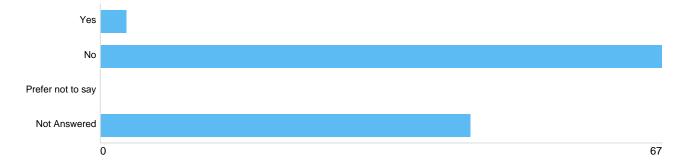

## Pregnancy / Maternity

| Option            | Total | Percent |
|-------------------|-------|---------|
| Yes               | 3     | 2.63%   |
| No                | 67    | 58.77%  |
| Prefer not to say | 0     | 0.00%   |
| Not Answered      | 44    | 38.60%  |