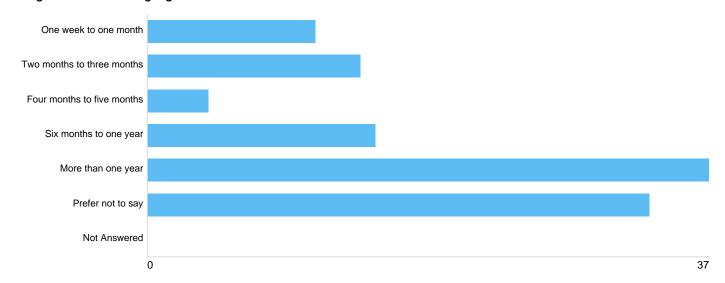

#### Time to get housed following registration

| Option                     | Total | Percent |
|----------------------------|-------|---------|
| One week to one month      | 11    | 9.65%   |
| Two months to three months | 14    | 12.28%  |
| Four months to five months | 4     | 3.51%   |
| Six months to one year     | 15    | 13.16%  |
| More than one year         | 37    | 32.46%  |
| Prefer not to say          | 33    | 28.95%  |
| Not Answered               | 0     | 0.00%   |