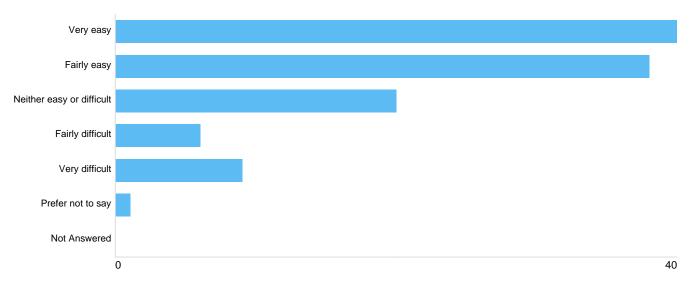

## Question 9: How easy did you find the website to navigate?

#### Website use

| Option                    | Total | Percent |
|---------------------------|-------|---------|
| Very easy                 | 40    | 35.09%  |
| Fairly easy               | 38    | 33.33%  |
| Neither easy or difficult | 20    | 17.54%  |
| Fairly difficult          | 6     | 5.26%   |
| Very difficult            | 9     | 7.89%   |
| Prefer not to say         | 1     | 0.88%   |
| Not Answered              | 0     | 0.00%   |