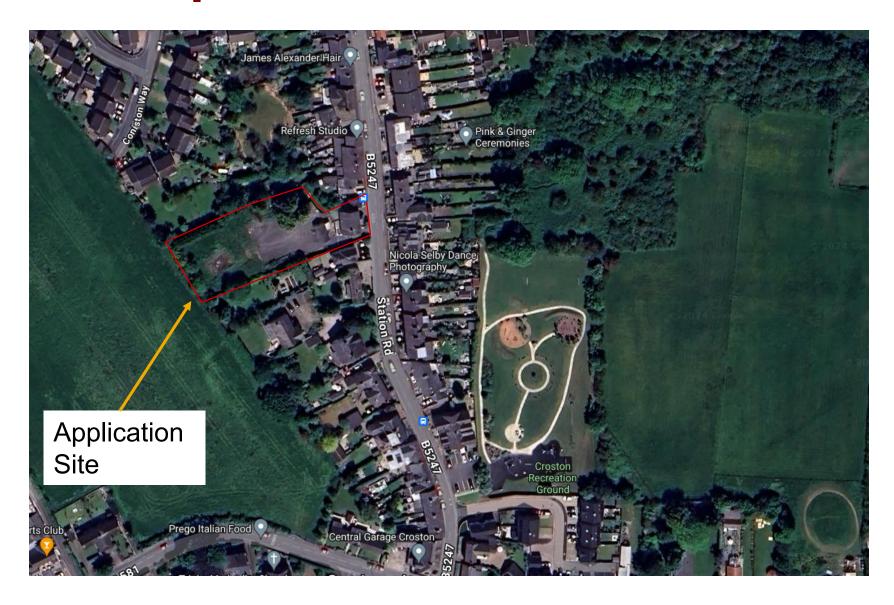

Planning Committee

Meeting

26th March 2024



#### Item 3a

23/00113/FUL

The Crown Station Road Croston Leyland PR26 9RN

Demolition of the existing buildings and erection of a convenience store and cafe with parking, landscaping and associated infrastructure

#### **Location Plan**



# **Aerial photo**



#### **Existing block and elevations**



#### **Proposed Layout Plan**



#### **Proposed Plans**



## Site Photos – Front of pub



# Site Photos – Existing access



### Site Photos – Side of pub



### Site Photos – Rear of pub



# Site Photos – Existing parking area



#### **Site Photos**



## Site Photos – Rear of pub



# Site Photos – Existing access



#### **Site Photos**



#### **Site Photos**