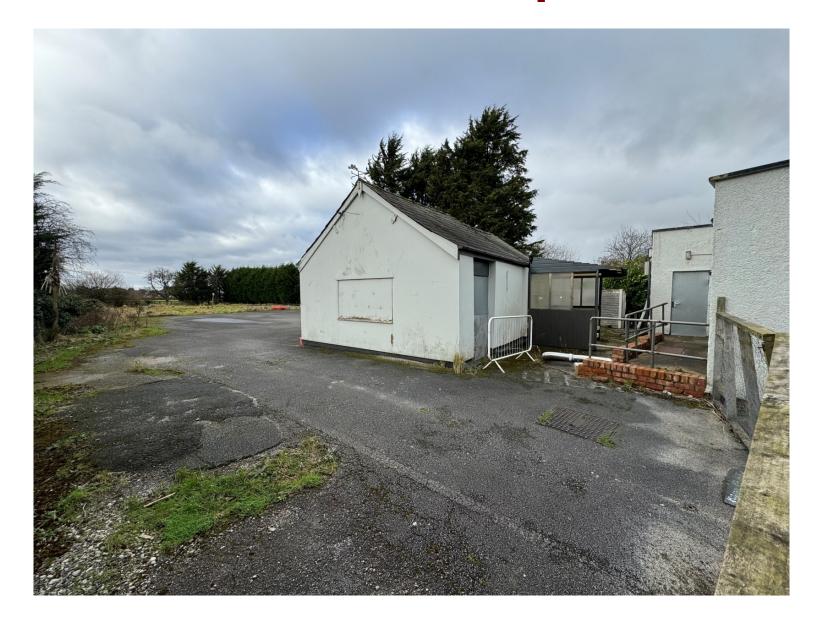

Planning Committee

Meeting

26th March 2024



#### Item 3a

23/00113/FUL

The Crown Station Road Croston Leyland PR26 9RN

Demolition of the existing buildings and erection of a convenience store and cafe with parking, landscaping and associated infrastructure

#### **Location Plan**



# **Aerial photo**



#### **Existing block and elevations**



#### **Proposed Layout Plan**



#### **Proposed Plans**



## Site Photos – Front of pub



# Site Photos – Existing access



### Site Photos – Side of pub



### Site Photos – Rear of pub



# Site Photos – Existing parking area



#### **Site Photos**



## Site Photos – Rear of pub



# Site Photos – Existing access



#### **Site Photos**



#### **Site Photos**