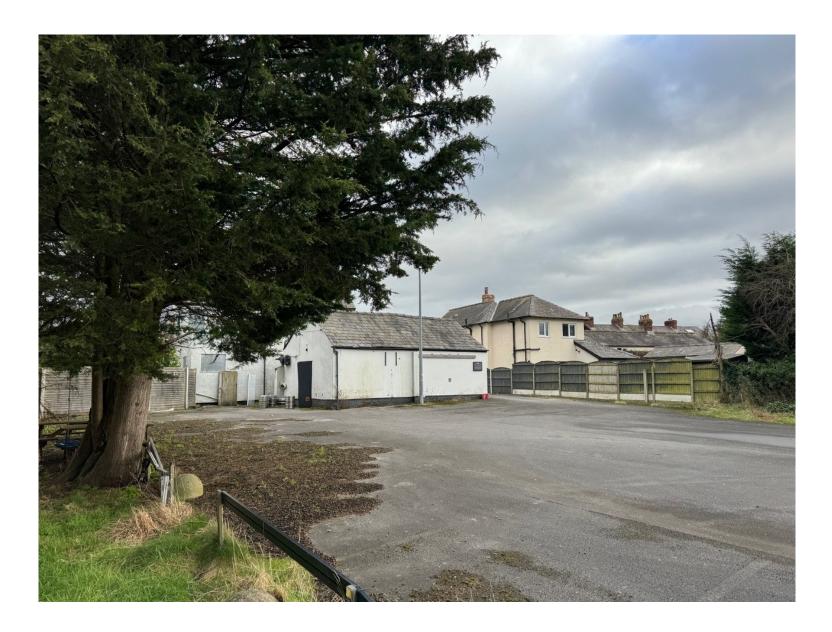

Planning Committee

Meeting

26th March 2024



#### Item 3a

23/00113/FUL

The Crown Station Road Croston Leyland PR26 9RN

Demolition of the existing buildings and erection of a convenience store and cafe with parking, landscaping and associated infrastructure

#### **Location Plan**



# **Aerial photo**



#### **Existing block and elevations**



#### **Proposed Layout Plan**



#### **Proposed Plans**



## Site Photos – Front of pub



# Site Photos – Existing access



### Site Photos – Side of pub



### Site Photos – Rear of pub



# Site Photos – Existing parking area



#### **Site Photos**



## Site Photos – Rear of pub



# Site Photos – Existing access



#### **Site Photos**



#### **Site Photos**