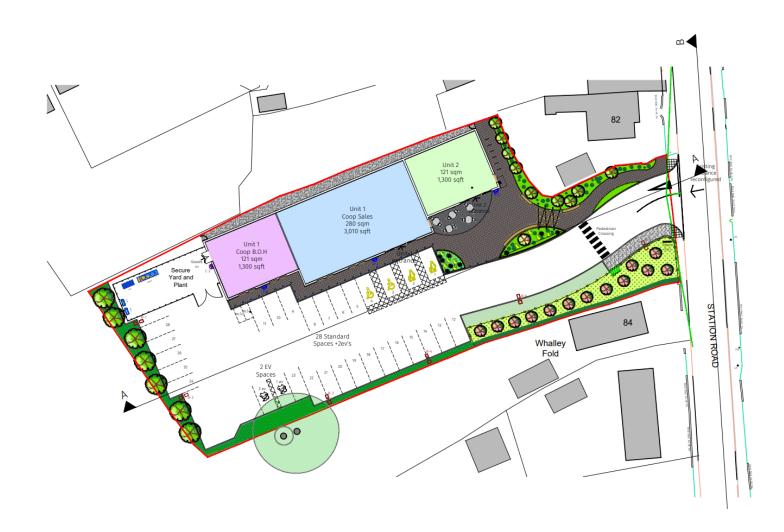

Planning Committee

Meeting

26th March 2024



#### Item 3a

23/00113/FUL

The Crown Station Road Croston Leyland PR26 9RN

Demolition of the existing buildings and erection of a convenience store and cafe with parking, landscaping and associated infrastructure

#### **Location Plan**



# **Aerial photo**



#### **Existing block and elevations**



#### **Proposed Layout Plan**



#### **Proposed Plans**



## Site Photos – Front of pub



# Site Photos – Existing access



### Site Photos – Side of pub



### Site Photos – Rear of pub



# Site Photos – Existing parking area



#### **Site Photos**



## Site Photos – Rear of pub



# Site Photos – Existing access



#### **Site Photos**



#### **Site Photos**