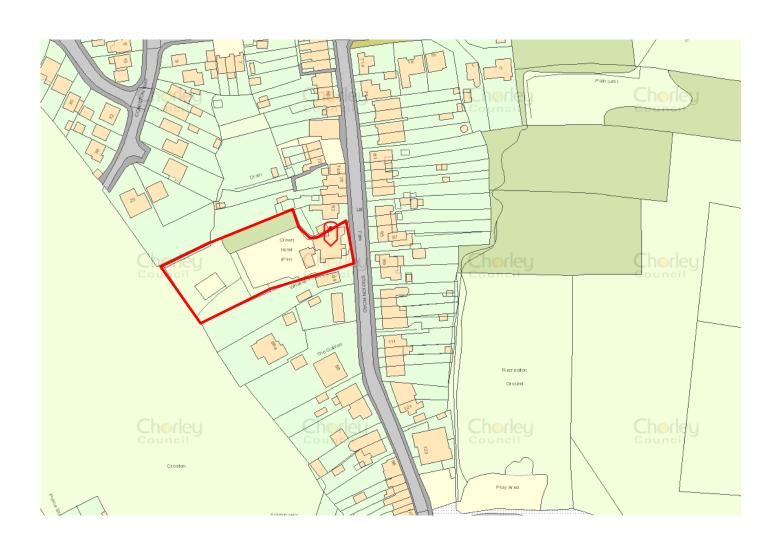

Planning Committee

Meeting

26th March 2024



#### Item 3a

23/00113/FUL

The Crown Station Road Croston Leyland PR26 9RN

Demolition of the existing buildings and erection of a convenience store and cafe with parking, landscaping and associated infrastructure

#### **Location Plan**



# **Aerial photo**



#### **Existing block and elevations**



#### **Proposed Layout Plan**



#### **Proposed Plans**



## Site Photos – Front of pub



# Site Photos – Existing access



### Site Photos – Side of pub



### Site Photos – Rear of pub



# Site Photos – Existing parking area



#### **Site Photos**



## Site Photos – Rear of pub



# Site Photos – Existing access



#### **Site Photos**



#### **Site Photos**