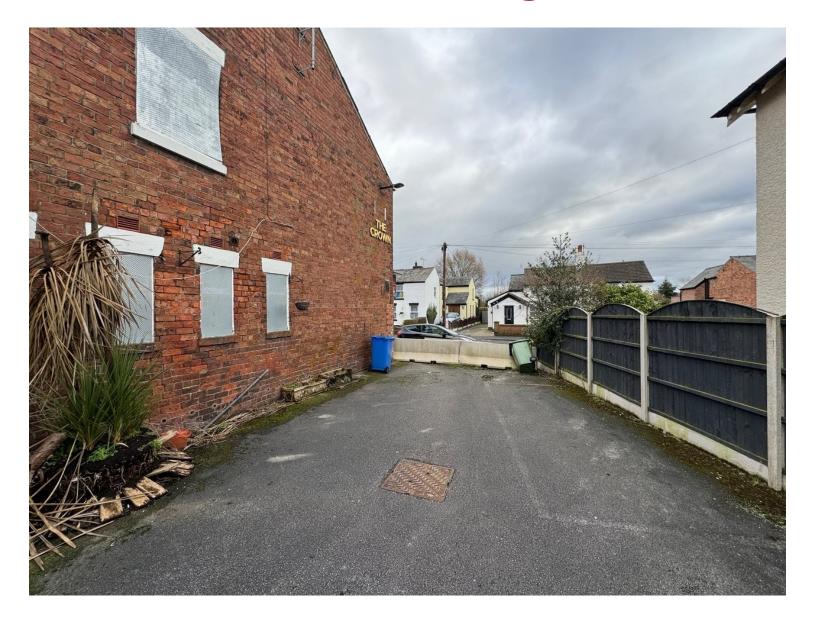

Planning Committee

Meeting

26th March 2024



#### Item 3a

23/00113/FUL

The Crown Station Road Croston Leyland PR26 9RN

Demolition of the existing buildings and erection of a convenience store and cafe with parking, landscaping and associated infrastructure

#### **Location Plan**



# **Aerial photo**



#### **Existing block and elevations**



#### **Proposed Layout Plan**



#### **Proposed Plans**



## Site Photos – Front of pub



# Site Photos – Existing access



### Site Photos – Side of pub



### Site Photos – Rear of pub



# Site Photos – Existing parking area



#### **Site Photos**



## Site Photos – Rear of pub



# Site Photos – Existing access



#### **Site Photos**



#### **Site Photos**