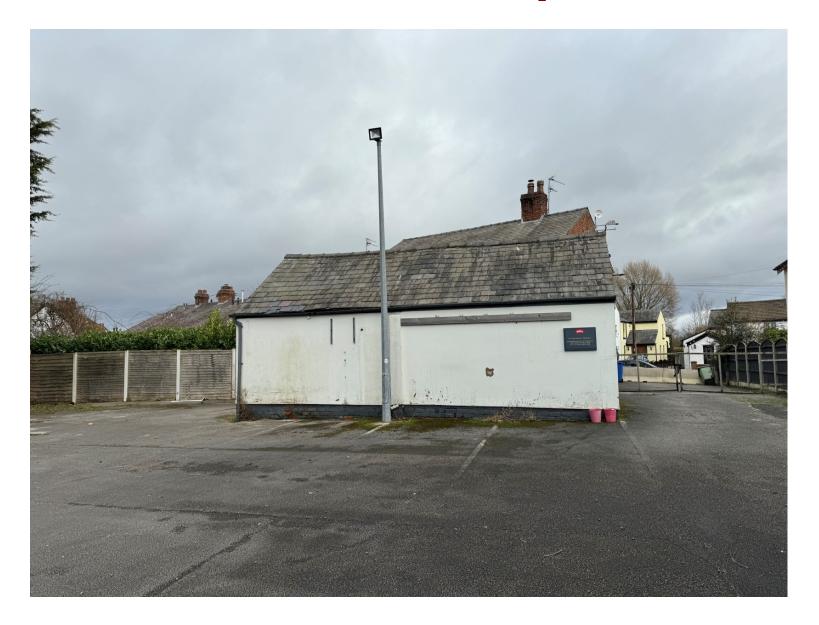

Planning Committee

Meeting

26th March 2024



#### Item 3a

23/00113/FUL

The Crown Station Road Croston Leyland PR26 9RN

Demolition of the existing buildings and erection of a convenience store and cafe with parking, landscaping and associated infrastructure

#### **Location Plan**



# **Aerial photo**



#### **Existing block and elevations**



#### **Proposed Layout Plan**



#### **Proposed Plans**



## Site Photos – Front of pub



# Site Photos – Existing access



### Site Photos – Side of pub



### Site Photos – Rear of pub



# Site Photos – Existing parking area



#### **Site Photos**



## Site Photos – Rear of pub



# Site Photos – Existing access



#### **Site Photos**



#### **Site Photos**