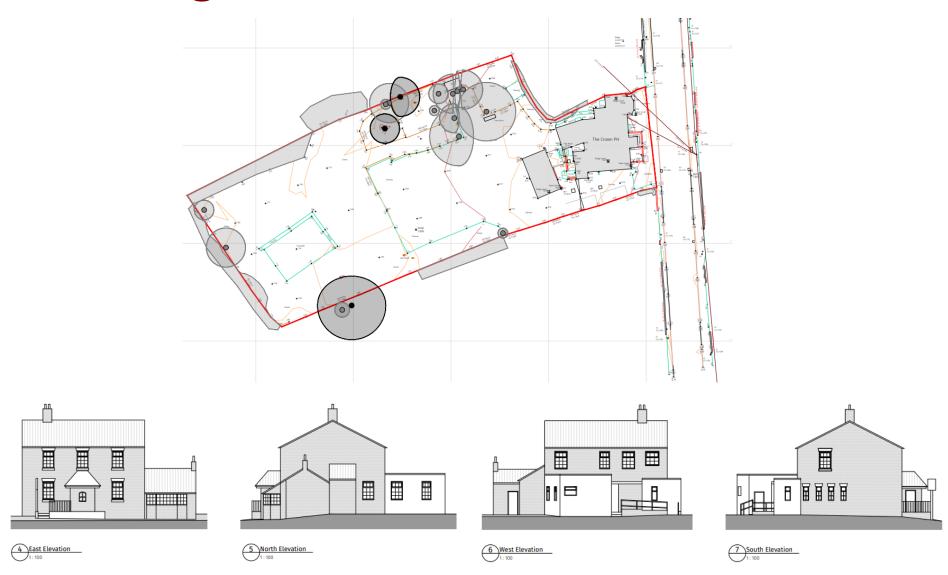

Planning Committee

Meeting

26th March 2024



#### Item 3a

23/00113/FUL

The Crown Station Road Croston Leyland PR26 9RN

Demolition of the existing buildings and erection of a convenience store and cafe with parking, landscaping and associated infrastructure

#### **Location Plan**



# **Aerial photo**



#### **Existing block and elevations**



#### **Proposed Layout Plan**



#### **Proposed Plans**



## Site Photos – Front of pub



# Site Photos – Existing access



### Site Photos – Side of pub



### Site Photos – Rear of pub



# Site Photos – Existing parking area



#### **Site Photos**



## Site Photos – Rear of pub



# Site Photos – Existing access



#### **Site Photos**



#### **Site Photos**