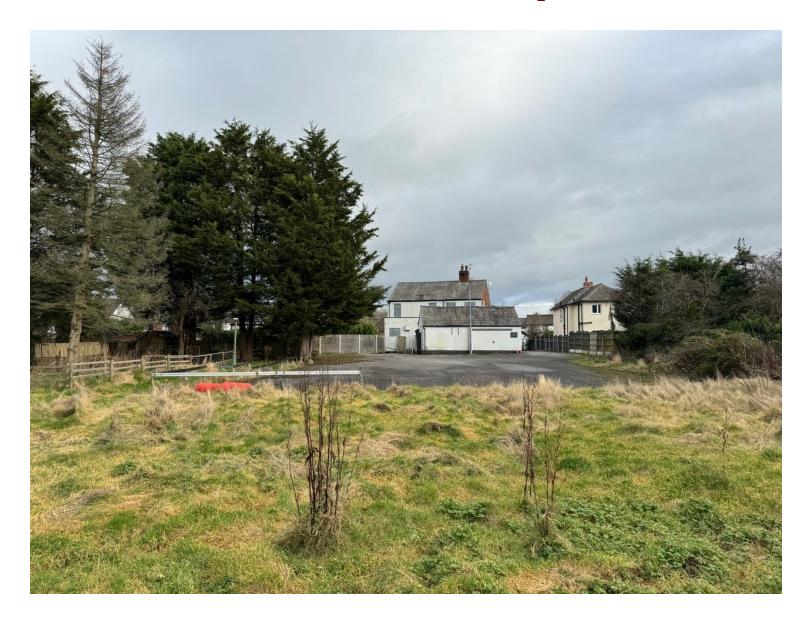

Planning Committee

Meeting

26th March 2024



#### Item 3a

23/00113/FUL

The Crown Station Road Croston Leyland PR26 9RN

Demolition of the existing buildings and erection of a convenience store and cafe with parking, landscaping and associated infrastructure

#### **Location Plan**



# **Aerial photo**



#### **Existing block and elevations**



#### **Proposed Layout Plan**



#### **Proposed Plans**



## Site Photos – Front of pub



# Site Photos – Existing access



### Site Photos – Side of pub



### Site Photos – Rear of pub



# Site Photos – Existing parking area



#### **Site Photos**



## Site Photos – Rear of pub



# Site Photos – Existing access



#### **Site Photos**



#### **Site Photos**