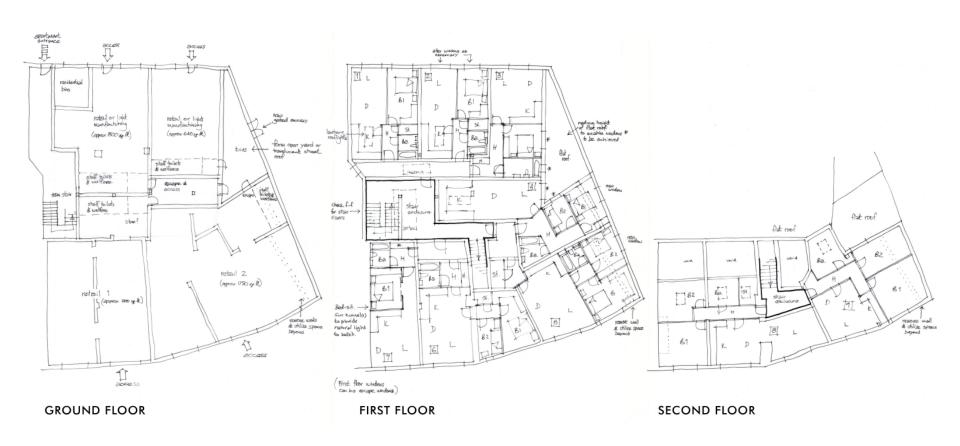

Planning
Committee Meeting

26 March 2024



#### Item 3b

24/01078/P3PAN

Dickinsons Furniture, 137 - 143 Market Street, Chorley. PR7 2ST

Prior approval application under Schedule 2, Part 3, Class M(a) of The Town and Country Planning (General Permitted Development) (England) Order 2015 (as amended) for the proposed change of use from retail (Use Class E) to 9 no. apartments on the first and second floors

## Location plan



#### **Aerial photo**



#### **Proposed floor plans**



## **Application property**



## **Application property**



#### Looking south along Market St



# South side of application site



# Rear of application site