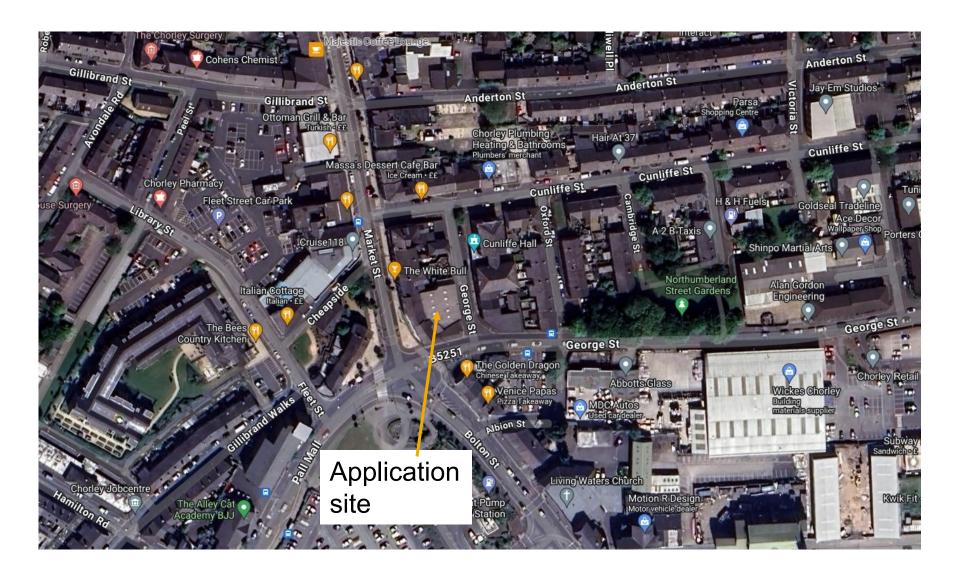

Planning
Committee Meeting

26 March 2024



#### Item 3b

24/01078/P3PAN

Dickinsons Furniture, 137 - 143 Market Street, Chorley. PR7 2ST

Prior approval application under Schedule 2, Part 3, Class M(a) of The Town and Country Planning (General Permitted Development) (England) Order 2015 (as amended) for the proposed change of use from retail (Use Class E) to 9 no. apartments on the first and second floors

## Location plan



#### **Aerial photo**



#### **Proposed floor plans**



## **Application property**



## **Application property**



#### Looking south along Market St



# South side of application site



# Rear of application site