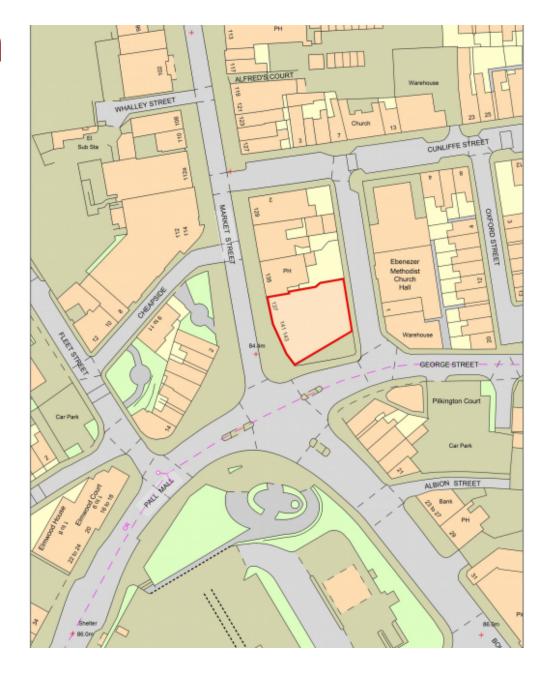

Planning
Committee Meeting

26 March 2024



#### Item 3b

24/01078/P3PAN

Dickinsons Furniture, 137 - 143 Market Street, Chorley. PR7 2ST

Prior approval application under Schedule 2, Part 3, Class M(a) of The Town and Country Planning (General Permitted Development) (England) Order 2015 (as amended) for the proposed change of use from retail (Use Class E) to 9 no. apartments on the first and second floors

## Location plan



#### **Aerial photo**



#### **Proposed floor plans**



## **Application property**



## **Application property**



#### Looking south along Market St



# South side of application site



# Rear of application site