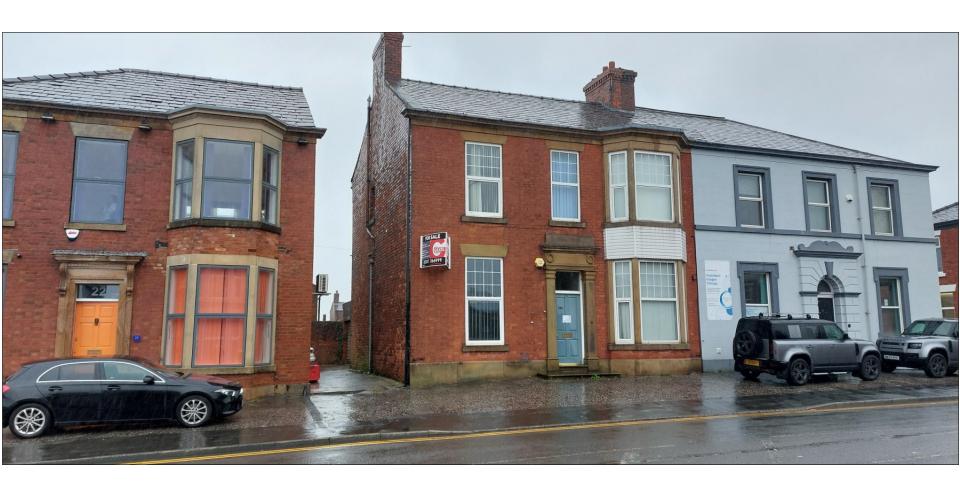

Planning Committee

Meeting

26th March 2024



### Item 3d

24/00115/P3PAN

Yates Barns, 20 St Thomas Road, Chorley, PR7 1HR

Prior approval application under Schedule 2, Part 3, Class M(a) of The Town and Country Planning (General Permitted Development) (England) Order 2015 (as amended) for the proposed change of use of no. 20 St Thomas Road from Commercial, Business and Service (Use Class E) to 2no. 1 bedroom flats and 1no. 2 bedroom flat

### **Location Plan**



#### **Existing and Proposed Ground Floor Plans**





#### **Existing and Proposed First Floor Plans**





# Site photo – view from west of the site



## Site Photo – View from front



## Site photo – View from front



# Site photo – View towards rear of site from Springfield Road