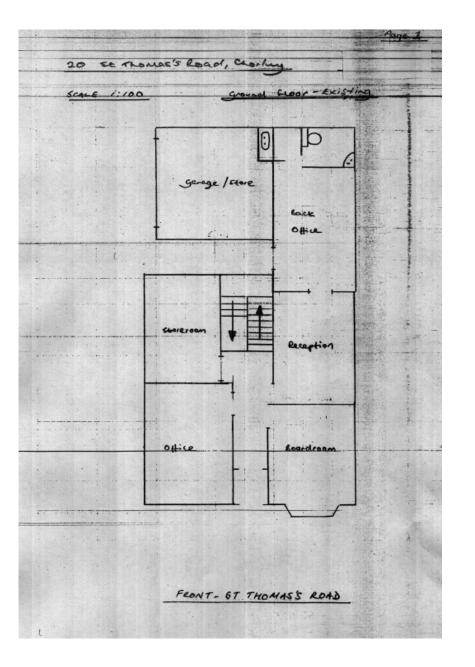

Planning Committee

Meeting

26th March 2024



### Item 3d

24/00115/P3PAN

Yates Barns, 20 St Thomas Road, Chorley, PR7 1HR

Prior approval application under Schedule 2, Part 3, Class M(a) of The Town and Country Planning (General Permitted Development) (England) Order 2015 (as amended) for the proposed change of use of no. 20 St Thomas Road from Commercial, Business and Service (Use Class E) to 2no. 1 bedroom flats and 1no. 2 bedroom flat

### **Location Plan**



#### **Existing and Proposed Ground Floor Plans**





#### **Existing and Proposed First Floor Plans**





# Site photo – view from west of the site



## Site Photo – View from front



## Site photo – View from front



# Site photo – View towards rear of site from Springfield Road