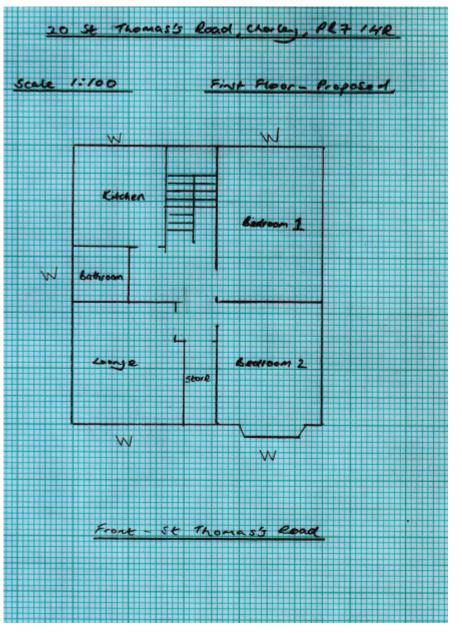

Planning Committee

Meeting

26th March 2024



### Item 3d

24/00115/P3PAN

Yates Barns, 20 St Thomas Road, Chorley, PR7 1HR

Prior approval application under Schedule 2, Part 3, Class M(a) of The Town and Country Planning (General Permitted Development) (England) Order 2015 (as amended) for the proposed change of use of no. 20 St Thomas Road from Commercial, Business and Service (Use Class E) to 2no. 1 bedroom flats and 1no. 2 bedroom flat

### **Location Plan**



#### **Existing and Proposed Ground Floor Plans**





#### **Existing and Proposed First Floor Plans**





# Site photo – view from west of the site



## Site Photo – View from front



## Site photo – View from front



# Site photo – View towards rear of site from Springfield Road