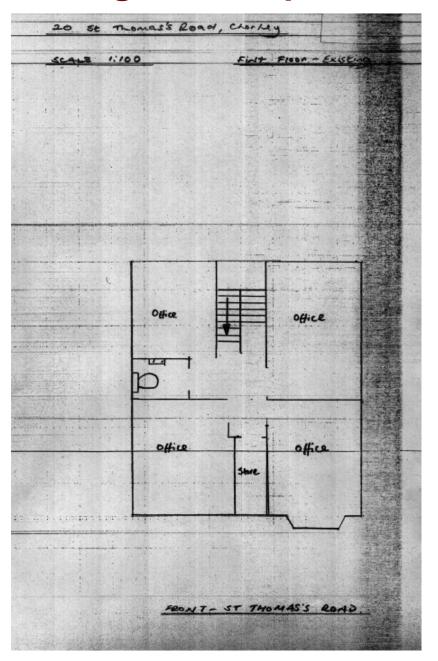

Planning Committee

Meeting

26th March 2024



### Item 3d

24/00115/P3PAN

Yates Barns, 20 St Thomas Road, Chorley, PR7 1HR

Prior approval application under Schedule 2, Part 3, Class M(a) of The Town and Country Planning (General Permitted Development) (England) Order 2015 (as amended) for the proposed change of use of no. 20 St Thomas Road from Commercial, Business and Service (Use Class E) to 2no. 1 bedroom flats and 1no. 2 bedroom flat

### **Location Plan**



#### **Existing and Proposed Ground Floor Plans**





#### **Existing and Proposed First Floor Plans**





# Site photo – view from west of the site



## Site Photo – View from front



## Site photo – View from front



# Site photo – View towards rear of site from Springfield Road