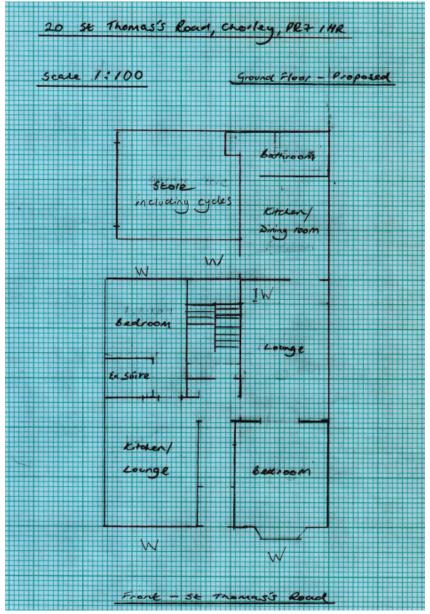

Planning Committee

Meeting

26th March 2024



### Item 3d

24/00115/P3PAN

Yates Barns, 20 St Thomas Road, Chorley, PR7 1HR

Prior approval application under Schedule 2, Part 3, Class M(a) of The Town and Country Planning (General Permitted Development) (England) Order 2015 (as amended) for the proposed change of use of no. 20 St Thomas Road from Commercial, Business and Service (Use Class E) to 2no. 1 bedroom flats and 1no. 2 bedroom flat

### **Location Plan**



#### **Existing and Proposed Ground Floor Plans**





#### **Existing and Proposed First Floor Plans**





# Site photo – view from west of the site



## Site Photo – View from front



## Site photo – View from front



# Site photo – View towards rear of site from Springfield Road