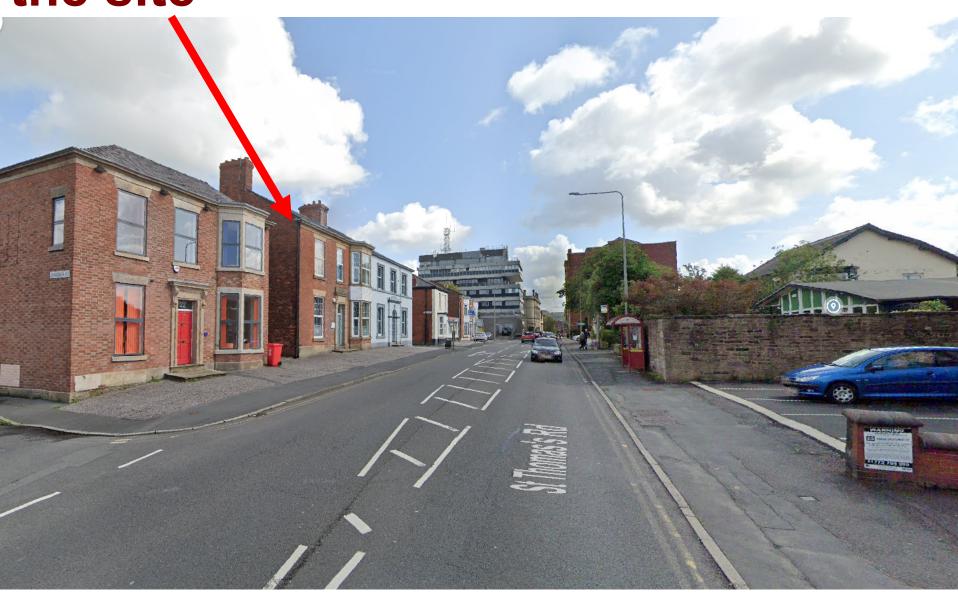

Planning Committee

Meeting

26th March 2024



### Item 3d

24/00115/P3PAN

Yates Barns, 20 St Thomas Road, Chorley, PR7 1HR

Prior approval application under Schedule 2, Part 3, Class M(a) of The Town and Country Planning (General Permitted Development) (England) Order 2015 (as amended) for the proposed change of use of no. 20 St Thomas Road from Commercial, Business and Service (Use Class E) to 2no. 1 bedroom flats and 1no. 2 bedroom flat

### **Location Plan**



#### **Existing and Proposed Ground Floor Plans**





#### **Existing and Proposed First Floor Plans**





# Site photo – view from west of the site



## Site Photo – View from front



## Site photo – View from front



# Site photo – View towards rear of site from Springfield Road