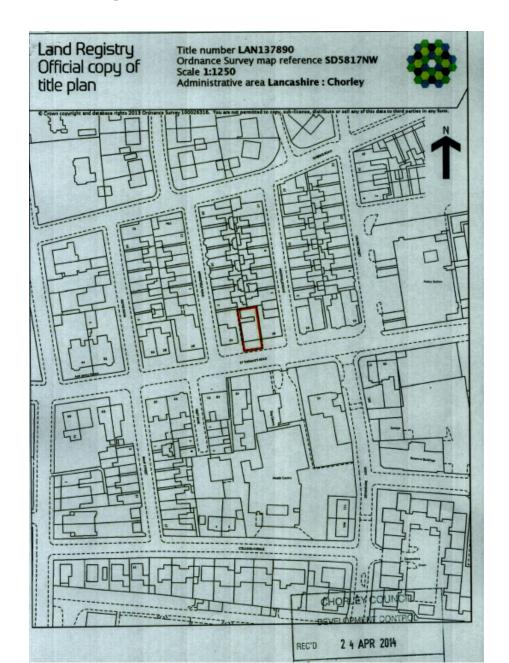

Planning Committee

Meeting

26th March 2024



### Item 3d

24/00115/P3PAN

Yates Barns, 20 St Thomas Road, Chorley, PR7 1HR

Prior approval application under Schedule 2, Part 3, Class M(a) of The Town and Country Planning (General Permitted Development) (England) Order 2015 (as amended) for the proposed change of use of no. 20 St Thomas Road from Commercial, Business and Service (Use Class E) to 2no. 1 bedroom flats and 1no. 2 bedroom flat

### **Location Plan**



#### **Existing and Proposed Ground Floor Plans**





#### **Existing and Proposed First Floor Plans**





# Site photo – view from west of the site



## Site Photo – View from front



## Site photo – View from front



# Site photo – View towards rear of site from Springfield Road