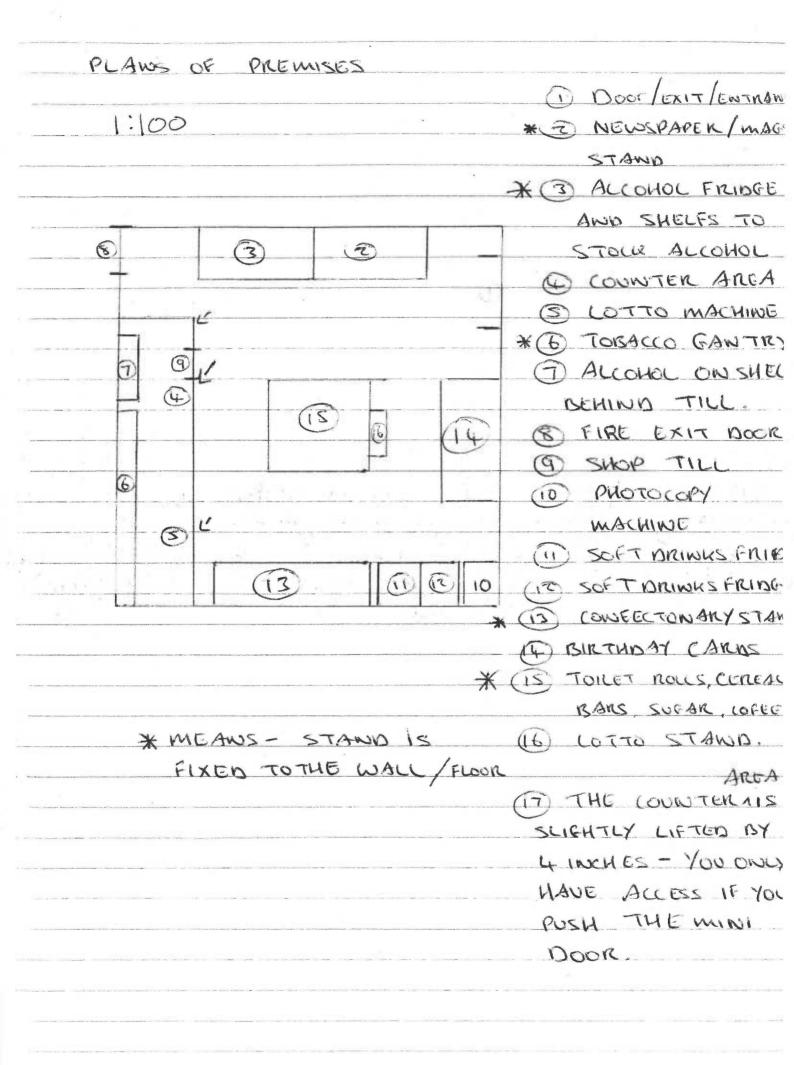

| Date Date Z S/¬ / Zoo                                      | agent.      |
| For joint applications signature of 2 <sup>nd</sup> applicant, 2 <sup>nd</sup> applicant please read guidance note 12) If signing on behalf of the applicant please state in whether the application of the applicant please state in whether application of the applicant please state in whether application of the applicant please state in whether application of the applicant please state in which applicant please stat | Date Date Z S/¬ / Zoo                                      | agent.      |





# Consent of individual to being specified as premises supervisor

| [full name of prospective premises supervisor]  M) / Mrs / Ms / Miss / Other please state  MOHAMMEN  RANGAT                    |
|--------------------------------------------------------------------------------------------------------------------------------|
| Mr) / Mrs / Ms / Miss / Other please state                                                                                     |
| of [home address of prospective premises supervisor]  OF ARNO STREET  PRESTON, PRI 3QR (PRI 3QR)                               |
| hereby confirm that I give my consent to be specified as the designated premises supervisor in relation to the application for |
| [type of application] OFF - LICEWCE